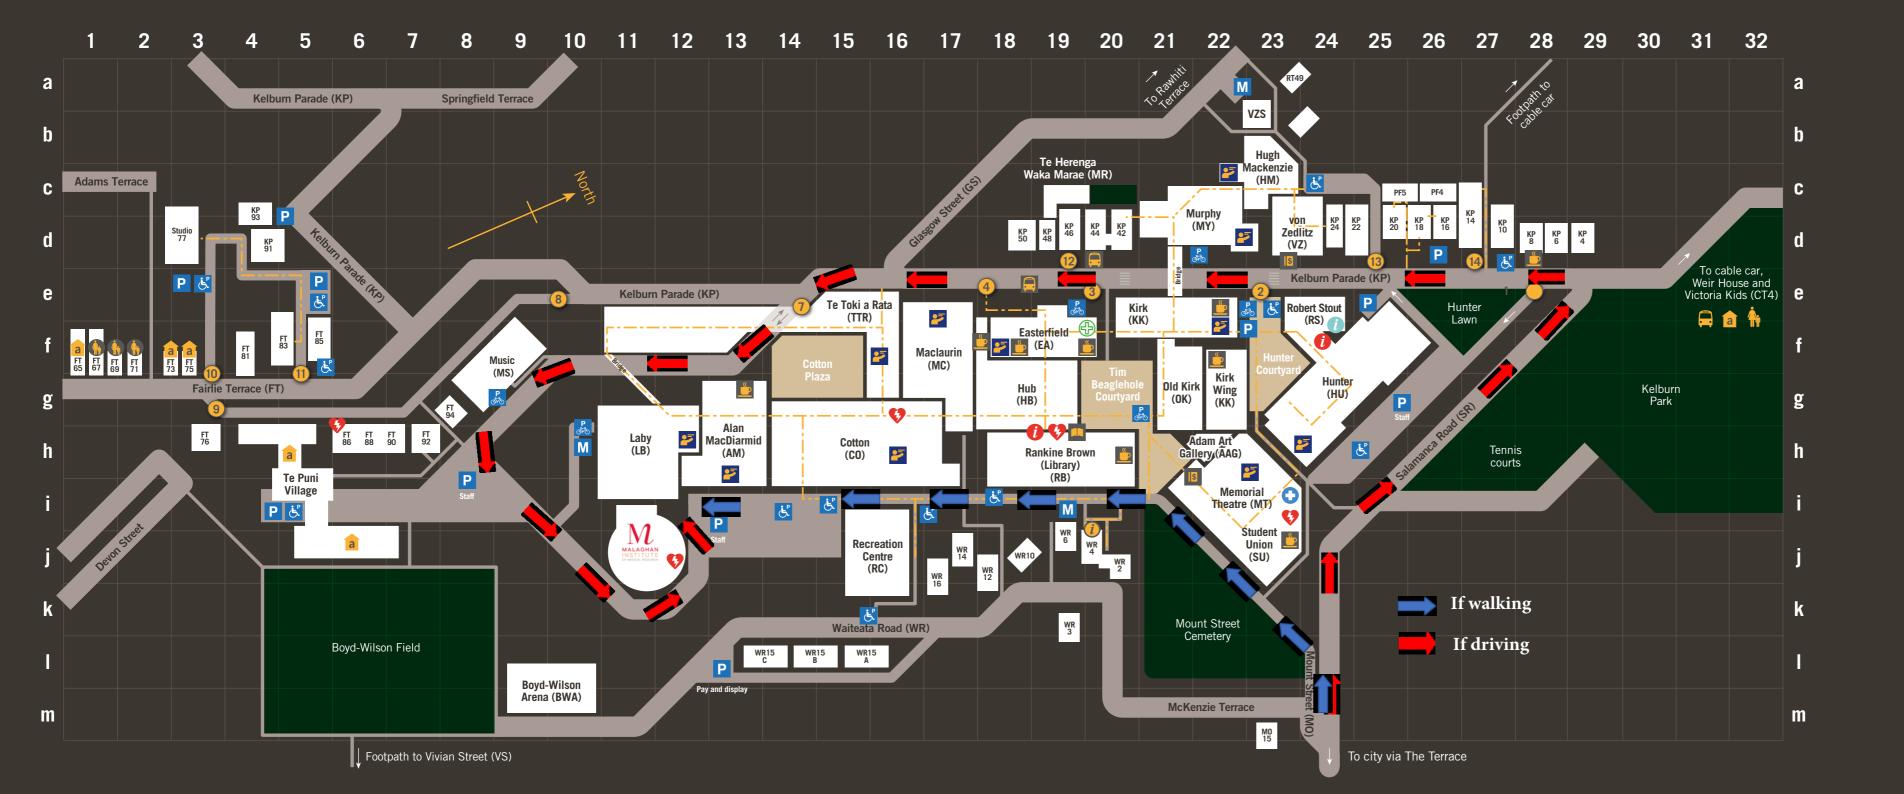

## Kelburn Campus Key

This map identifies the location of buildings and facilities and the accessible routes that link them for people with disabilities.

- Main building
- a Student hall of residence
- Accessible route
- 1 Gate
- (MS) Building code
- <u></u> Café
- **Library**
- Public transport stop
- *i* Information centre
- Lecture theatre
- P Parking (permit holders only)
- M Motorcycle parking
- K Mobility parking
- Bike rack
- Victoria Info Ihonui
- Health services
- Automatic external defibrillator
- Disability Services
- University Pharmacy
- h Early childhood centre
- \$ ANZ Bank / money machine